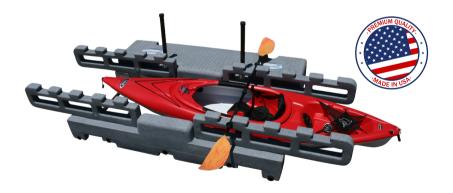

## Rotationally molded, foam filled launch and retrieval docking system for Kayaks, Canoes and Paddleboards

- Mounts to any fixed or floating dock using easy-to-install hardware with quiet components for less noise in wave activity
- · Grey granite color with a slip resistant surface
- Underwater crossbeams cradle vessel for added stability allowing passengers to easily & safely board and disembark
- Paddle through design allowing float on and float off from either end of launch
- Custom designed vertical posts and guide rails for paddle pull action
- · Adjustable width between floats accommodates wider vessels
- · Minimal footprint in the water
- · Commercial or residential applications