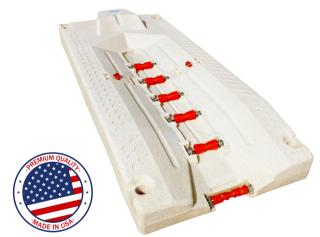

- Self-centering entry roller for comfortable docking to any fixed or floating dockside or front mounting capabilities
- Filled with Expanded Polystyrene (EPS) for maximum buoyancy
- Can accommodate most PWC's up to 1500lbs
- For residential & commercial use
- Available in textured grey granite color
- Equipped with tie-down cleat
- Corresponding mounting hardware kit can be purchased separately